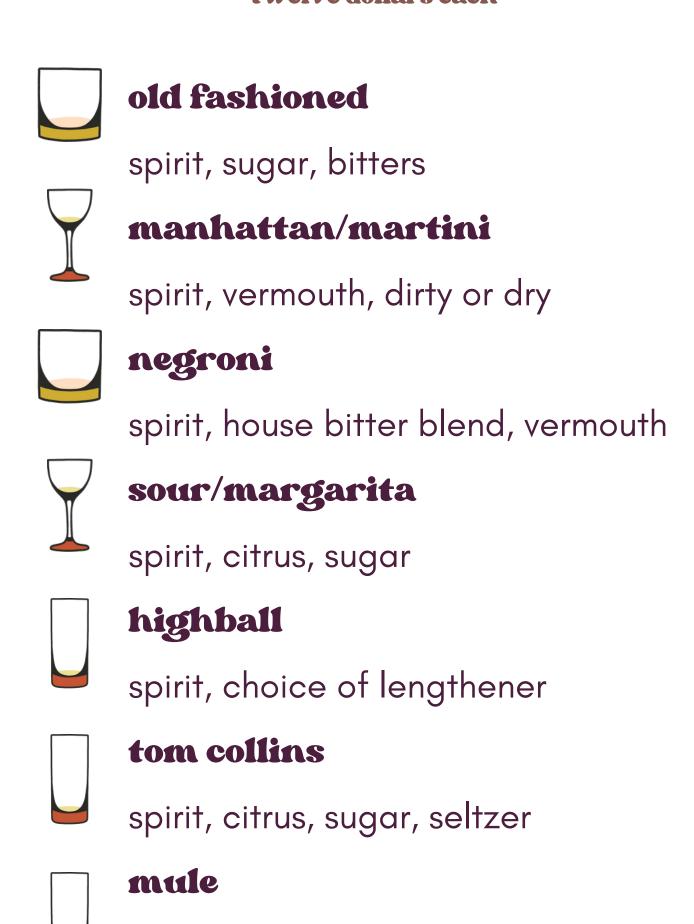

7 classic cocktail builds, choose your spirit twelve dollars each

spirit, house ginger-turmeric soda

### choose your own adventure

| 1. bartender's choice | surprise me, but with guidance | 17 |
|-----------------------|--------------------------------|----|
| 2. equal parts game   | guess the build, win a prize   | 15 |
| 3. fancy drinks       | top shelf, super special       | 20 |
| 4. tasting flight     | 3 tastes of a spirit fam       | 20 |
| 5. roll the dice      | let the dice decide            | 16 |